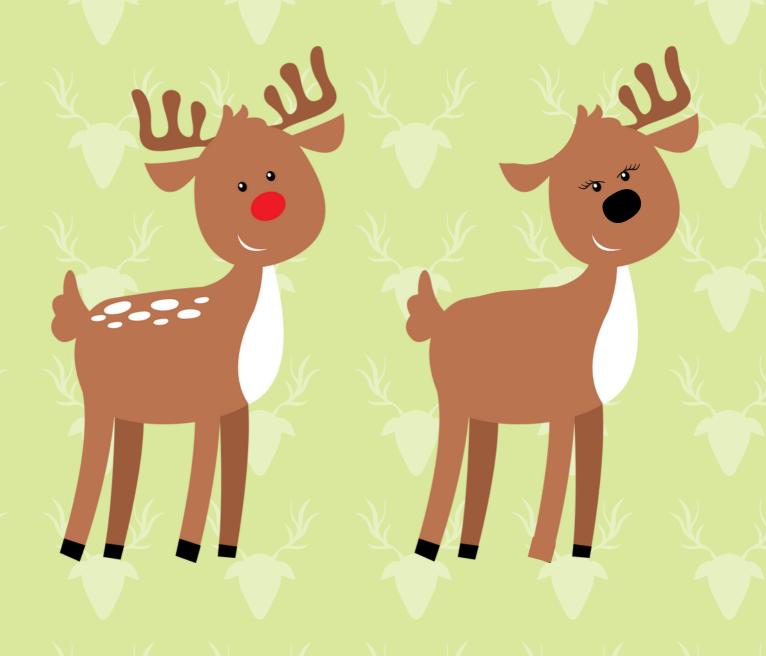

# Spot the difference!

Can you spot the 5 differences between these two pictures of Rudolph the reindeer?

Festive Toke! = Where do snowmen go to dance?

The Snow Ball